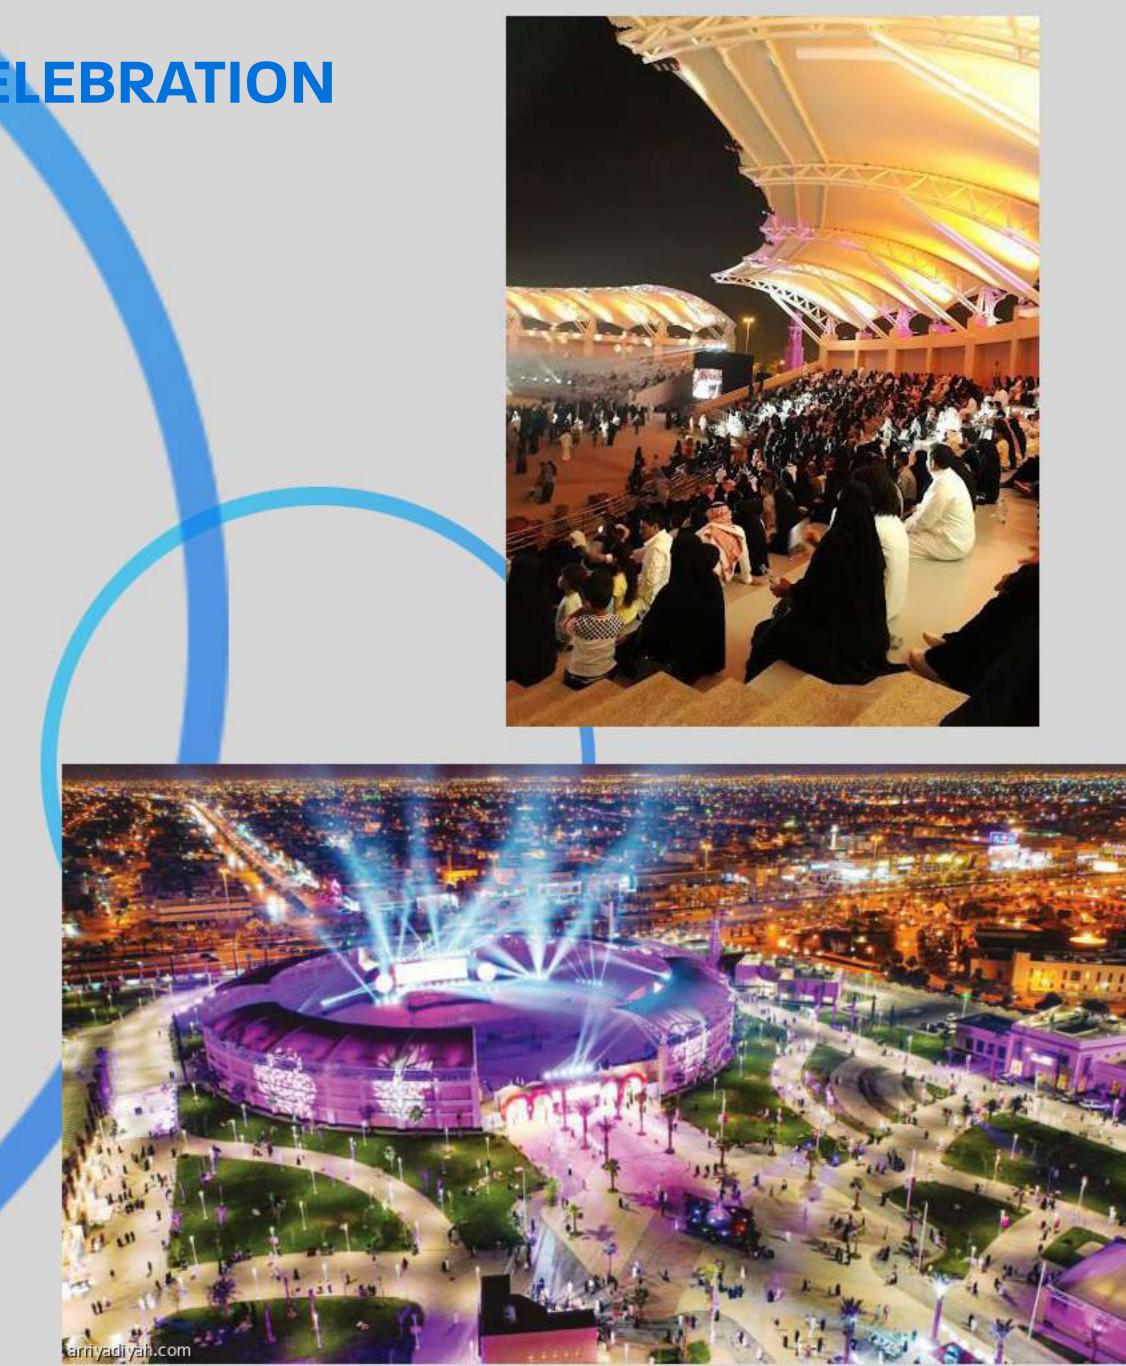

## RIYADH MUNILIPALITY - SHOWS AND CELEBRATION SQUARE IN EASTERN RING ROAD PVDF

## **4150 M<sup>2</sup>**