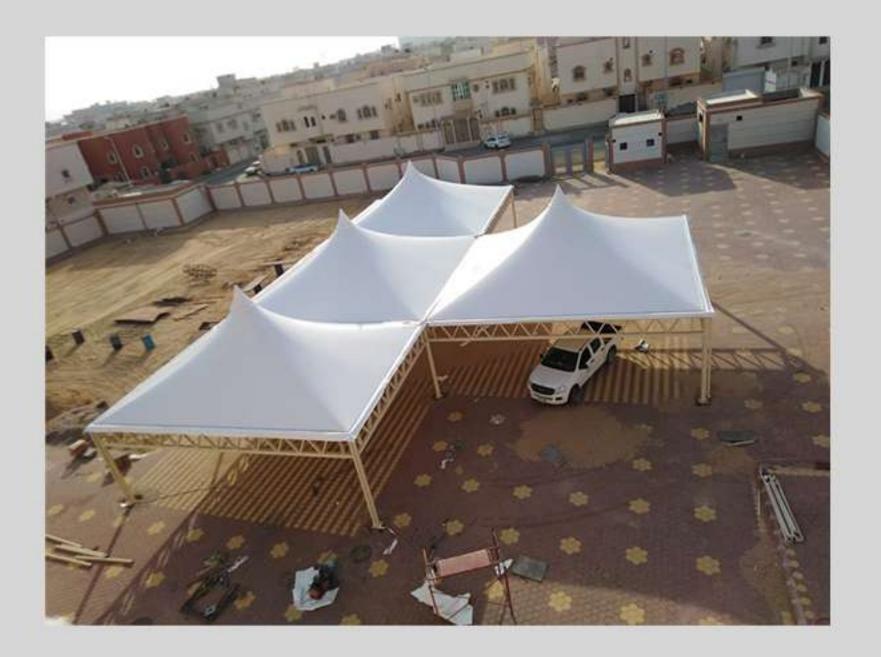

## RIYADH MUNILIPALITY - SHOWS AND CELEBRATION SQUARE IN EASTERN RING ROAD PVDF

## **4150 M<sup>2</sup>**