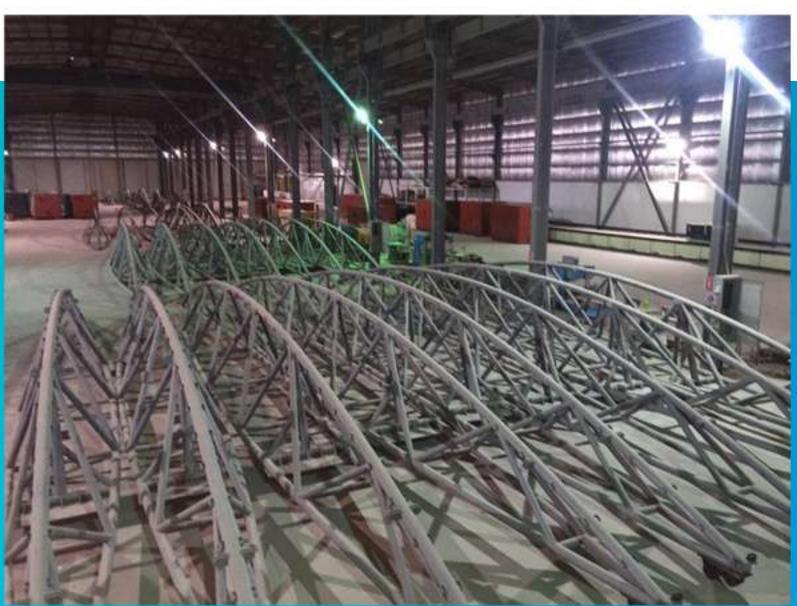

## **TACO FACTORY**

## **SHOP FACILITY**

- Zone 1 Machining Zone 17
- Zone 2 Production Zone 1
- Zone 3 Production Zone
- Total Covered Area
- Total Uncovered Area
- Total Factory Area

the second

 $\mathbf{O}$ 

| 40  | M²                    |
|-----|-----------------------|
| 872 | <b>M</b> <sup>2</sup> |
| 40  | M²                    |
| 352 | M²                    |
| 548 | M²                    |
| 900 | M²                    |
|     |                       |