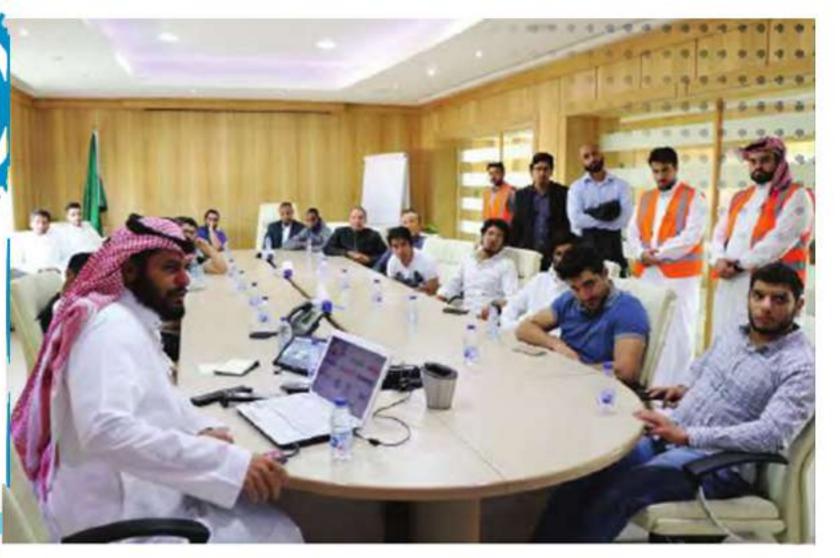

## **EMPLOYEE TRAINING PROGRAM**

TACO regularly conducting training program for all employees to ensure that each employee is familiar with their responsibility and QMS requirement. To achieve: Lead auditing training program QMS awareness program Toolbox meeting for material traceability and fabrication Welder training program Toolbox meeting for safety awareness