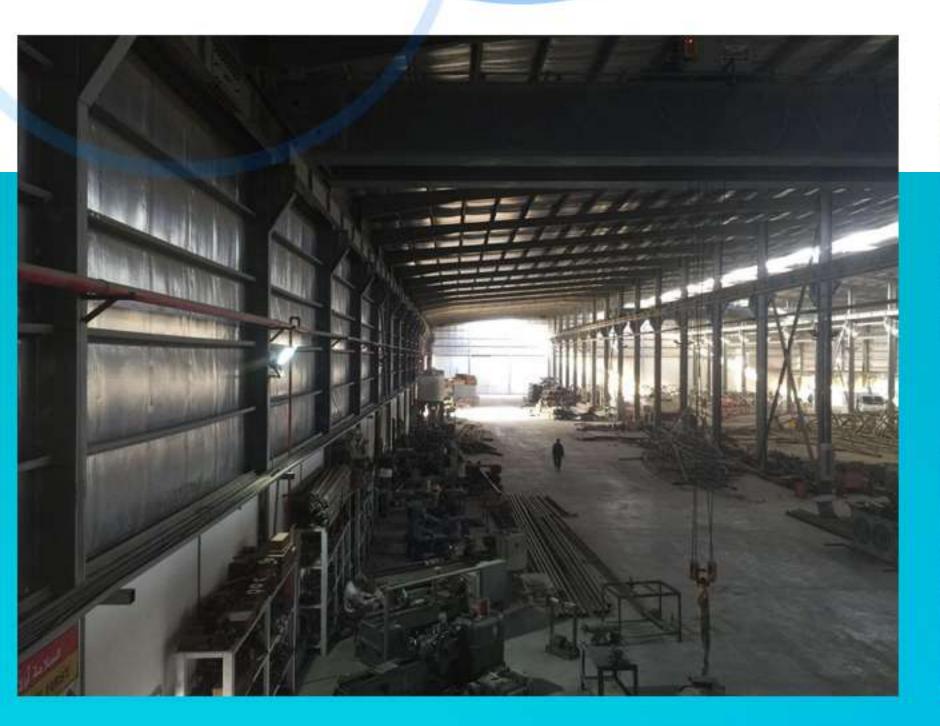

## **TACO FACTORY**

## **SHOP FACILITY**

- Zone 1 Machining Zone 17
- Zone 2 Production Zone 1
- Zone 3 Production Zone
- Total Covered Area
- Total Uncovered Area
- Total Factory Area

the second

 $\mathbf{O}$ 

| 40  | M²                    |
|-----|-----------------------|
| 872 | <b>M</b> <sup>2</sup> |
| 40  | M²                    |
| 352 | M²                    |
| 548 | M²                    |
| 900 | M²                    |
|     |                       |