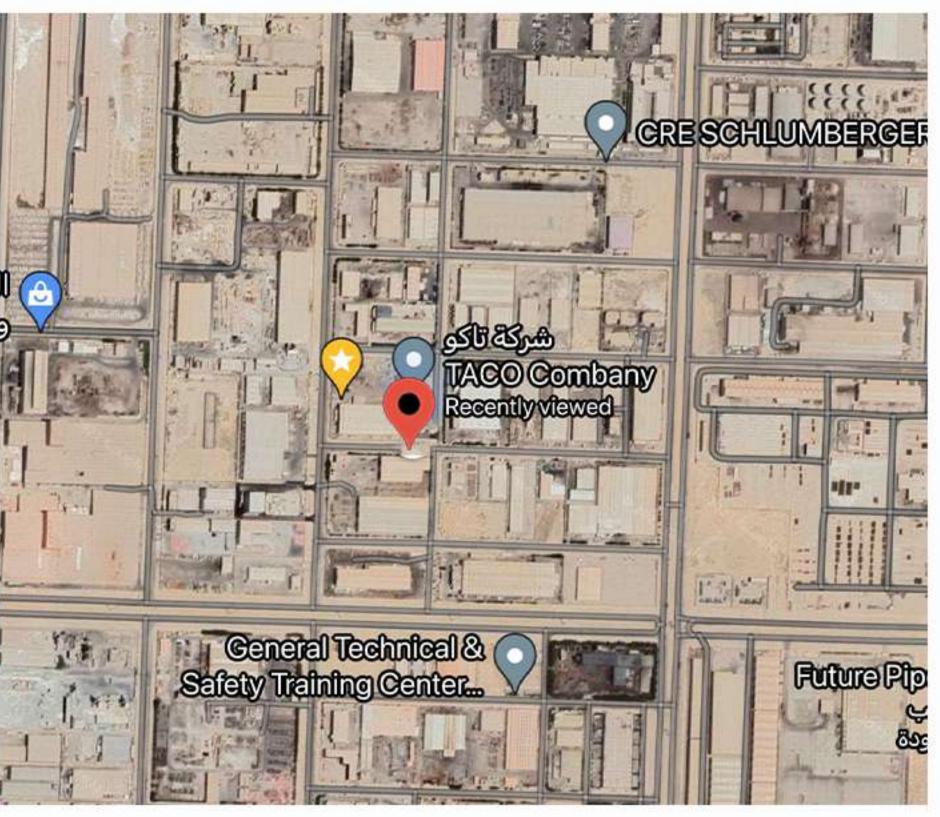

### Factory Location:

## 7142 - Unit Number: 7142 DAMMAM 34331 - 4285

Taco Factory