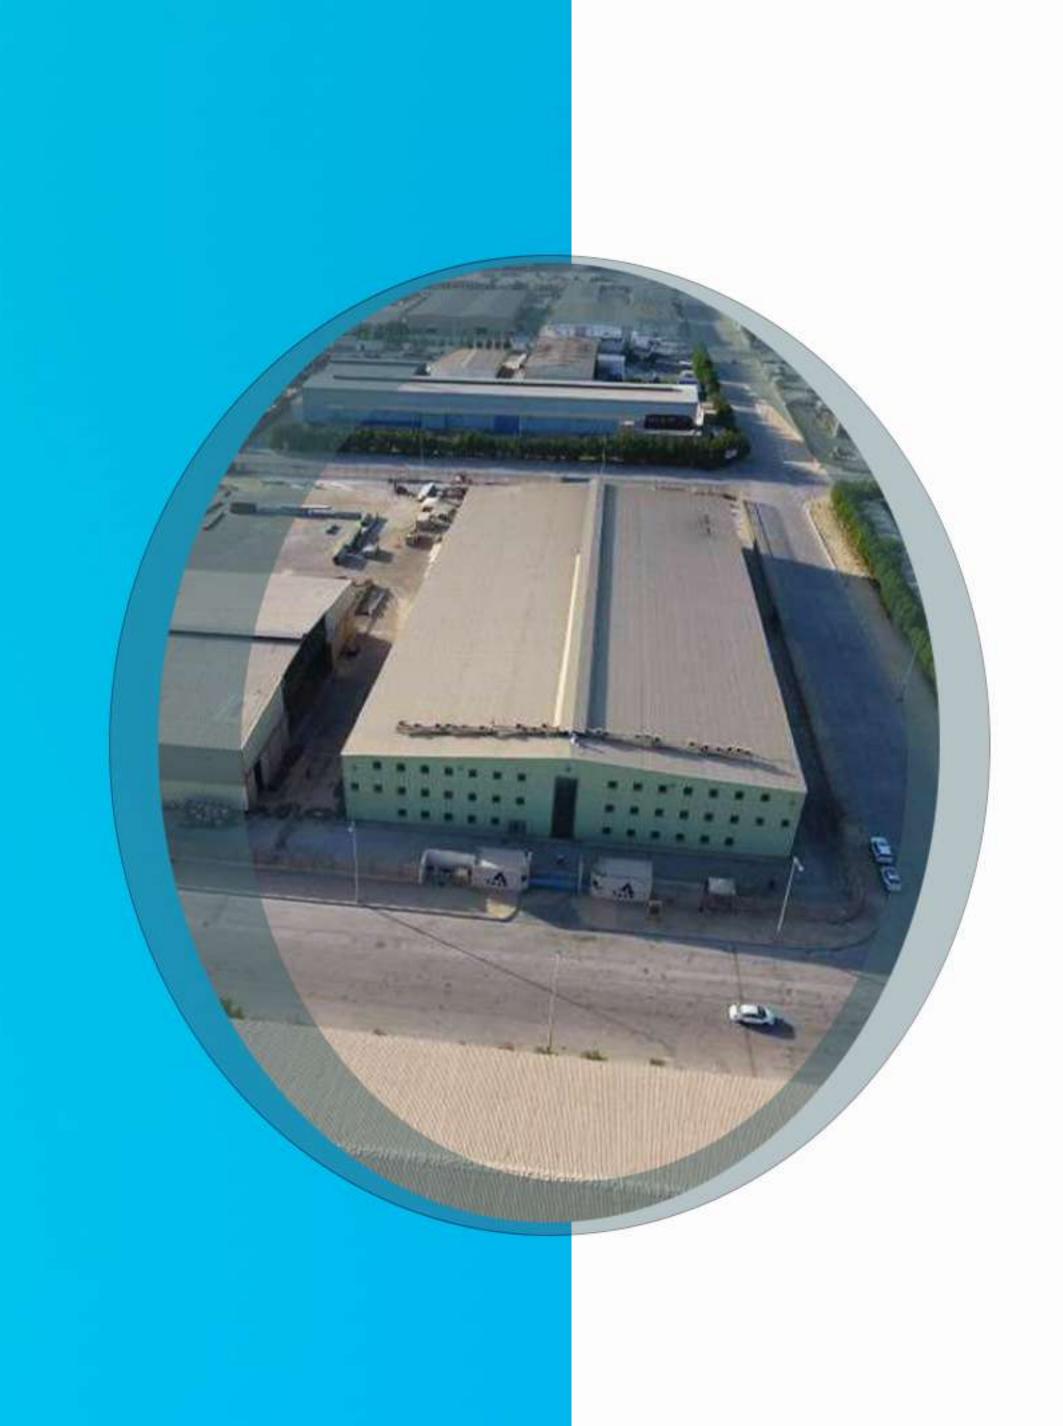

## **TACO FACTORY**

## **SHOP FACILITY**

- Zone 1 Machining Zone 17
- Zone 2 Production Zone 1
- Zone 3 Production Zone
- Total Covered Area
- Total Uncovered Area
- Total Factory Area

the second

 $\mathbf{O}$ 

| 40  | M²                    |
|-----|-----------------------|
| 872 | <b>M</b> <sup>2</sup> |
| 40  | M²                    |
| 352 | M²                    |
| 548 | M²                    |
| 900 | M²                    |
|     |                       |