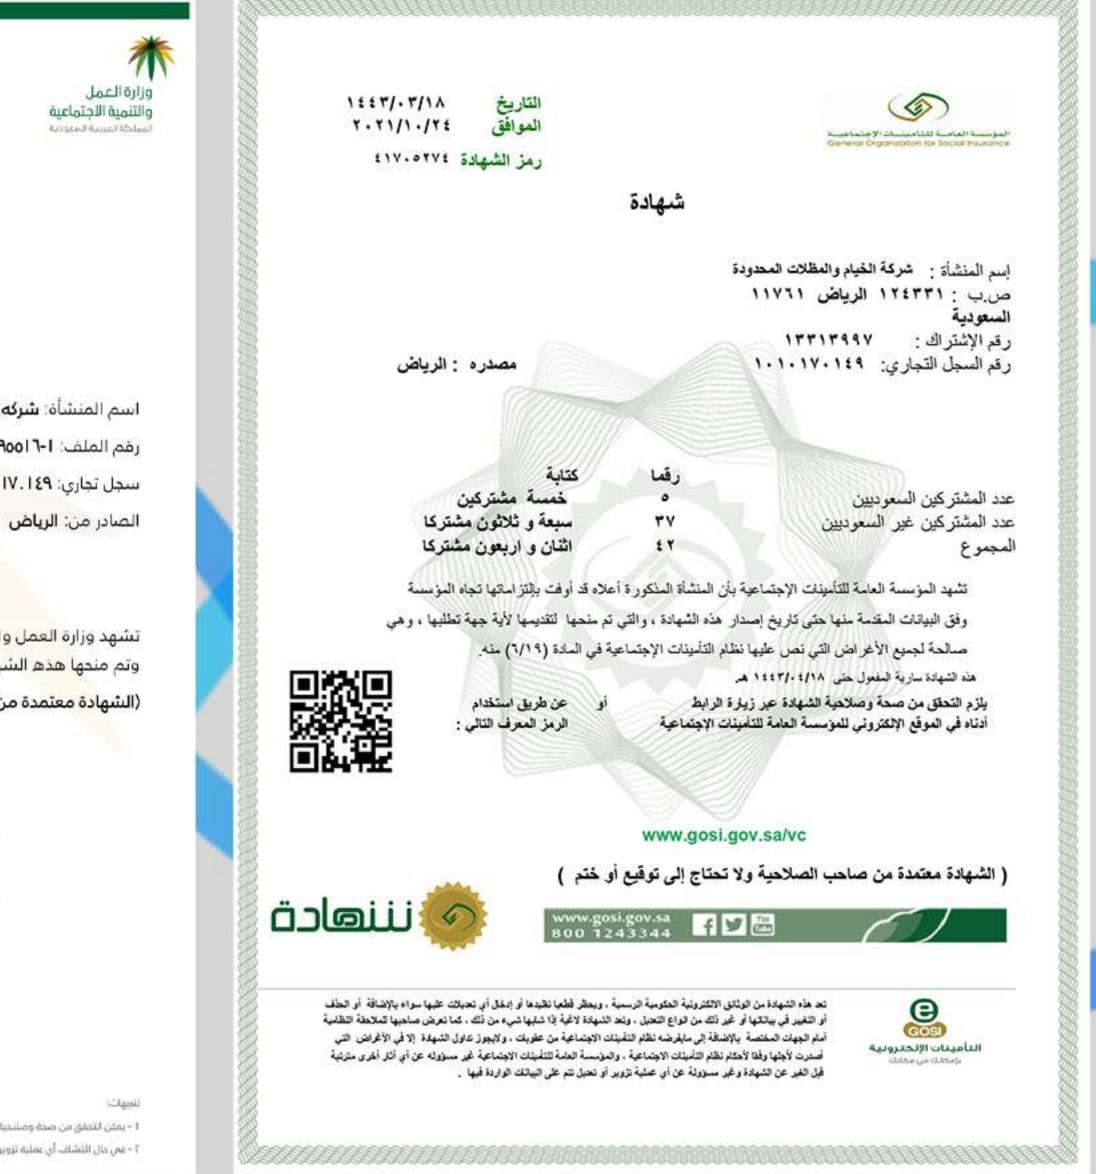

تاريخ الطيامة 1439/03/12 هـ العماقة و.ايراميو بن عبدالرحمن العمر

3 - 1

 $\stackrel{}{\prec}$ العيلة العامة للإستثمار SAGIA الإدارة العامة اللياليون

ئاريخ التوليج : 1439/03/12

التاريخ ١٤٤٣/٠٣/١٨ الموافق ٢٠٣١/١٠/٢٤ رمز الشهادة ٤١٧٠٠٥٢٥

شهادة

إسم المنشأة : فرع شركة الخيام والمظلات المحدودة

الدمام السعودية رقم الإشتراك : ٥٠٨٨٥٧٥٩٤ رقم السجل التجاري: ٢٠٥٠٠٧٨٧٠٥

رقما كتابة عدد المشتركين السعوديين عدد المشتركين غير السعوديين المجموع 11 انتا عشره مشتركين

تشهد المؤسسة العامة للتأميذات الإجتماعية بأن المنشأة المذكورة أعلاه قد أوفت بإلتز اماتها تجاه المؤسسة وفق البيانات المقدمة منها حتى تاريخ إصدار هذه الشهادة ، والتي تم منحها لتقديمها لأية جهة تطلبها ، وهي صالحة لجميع الأغر اض التي نص عليها نظام التأمينات الإجتماعية في المادة (٦/١٩) منه. هذه الشهادة سارية المفعول حتى ١٤٤٣/٠٤/١٨ هـ.

> بلزم التحقق من صحة وصلاحية الشهادة عبر زيارة الرابط أدناه في الموقع الإلكتروني للمؤسسة العامة للتأمينات الإجتماعية

أو عن طريق استخدام الرمز المعرف التالي :

### www.gosi.gov.sa/vc

( الشهادة معتمدة من صاحب الصلاحية ولا تحتاج إلى توقيع أو ختم )

تعد هذه الشهادة من الوثائق الالمترونية المكومية الرسمية ، ويحقل قطعا تظيدها أو إدخال أي تحيلات عليها سواء بالإضافة أو الحق أو التغيير في بياتاتها أو غير ذلك من الواع التحيل ، وتحد الشهادة لاغية لآا شلبها شيء من ذلك ، كما تعرض صلعيها لملاحفة الظلمية أمام الجهات المغتصة بالإضافة إلى مايفرضه نظام التغييلت الاجتماعية من عقوبات ، ولايجوز تداول الشهادة إلى في الأغراض التي أصدرت لأجلها وفقا لأحكام نظام التأمينات الاجتماعية ، والمؤسسة العامة للغينية الاجتماعية غير مسؤوله عن أي أنذر م قبل الغير عن الشهادة وغير مسؤولة عن أي عملية تزوير أو تحليل تلم على البيالات الواردة فيها .