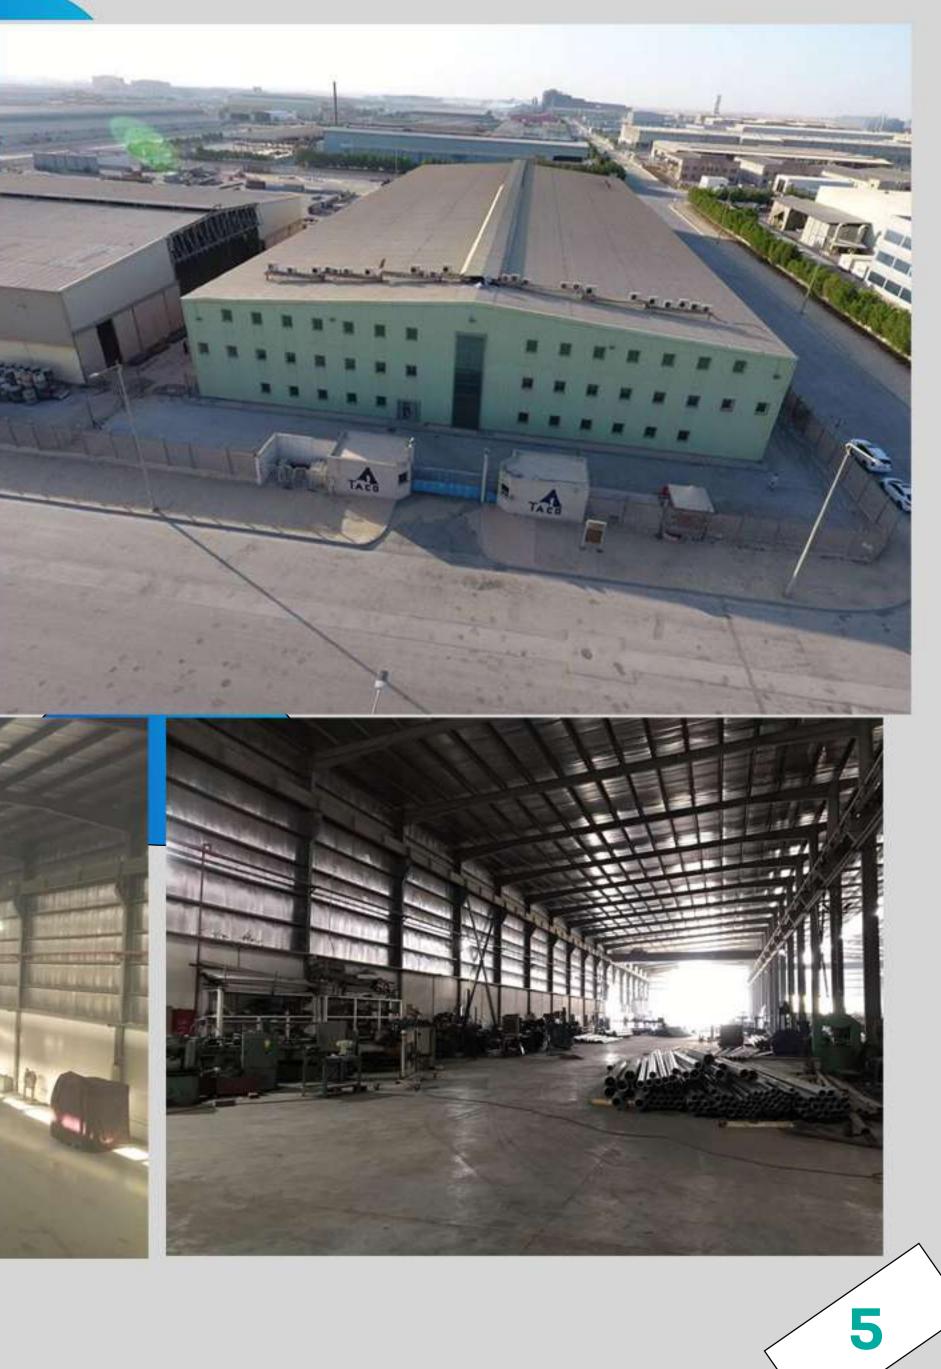

## **TACO FACTORY**

## **SHOP FACILITY**

- Zone 1 Machining Zone 17
- Zone 2 Production Zone 1
- Zone 3 Production Zone
- Total Covered Area
- Total Uncovered Area
- Total Factory Area

the second

 $\mathbf{O}$ 

| 40  | M²                    |
|-----|-----------------------|
| 872 | <b>M</b> <sup>2</sup> |
| 40  | M²                    |
| 352 | M²                    |
| 548 | M²                    |
| 900 | M²                    |
|     |                       |

### Factory Location: