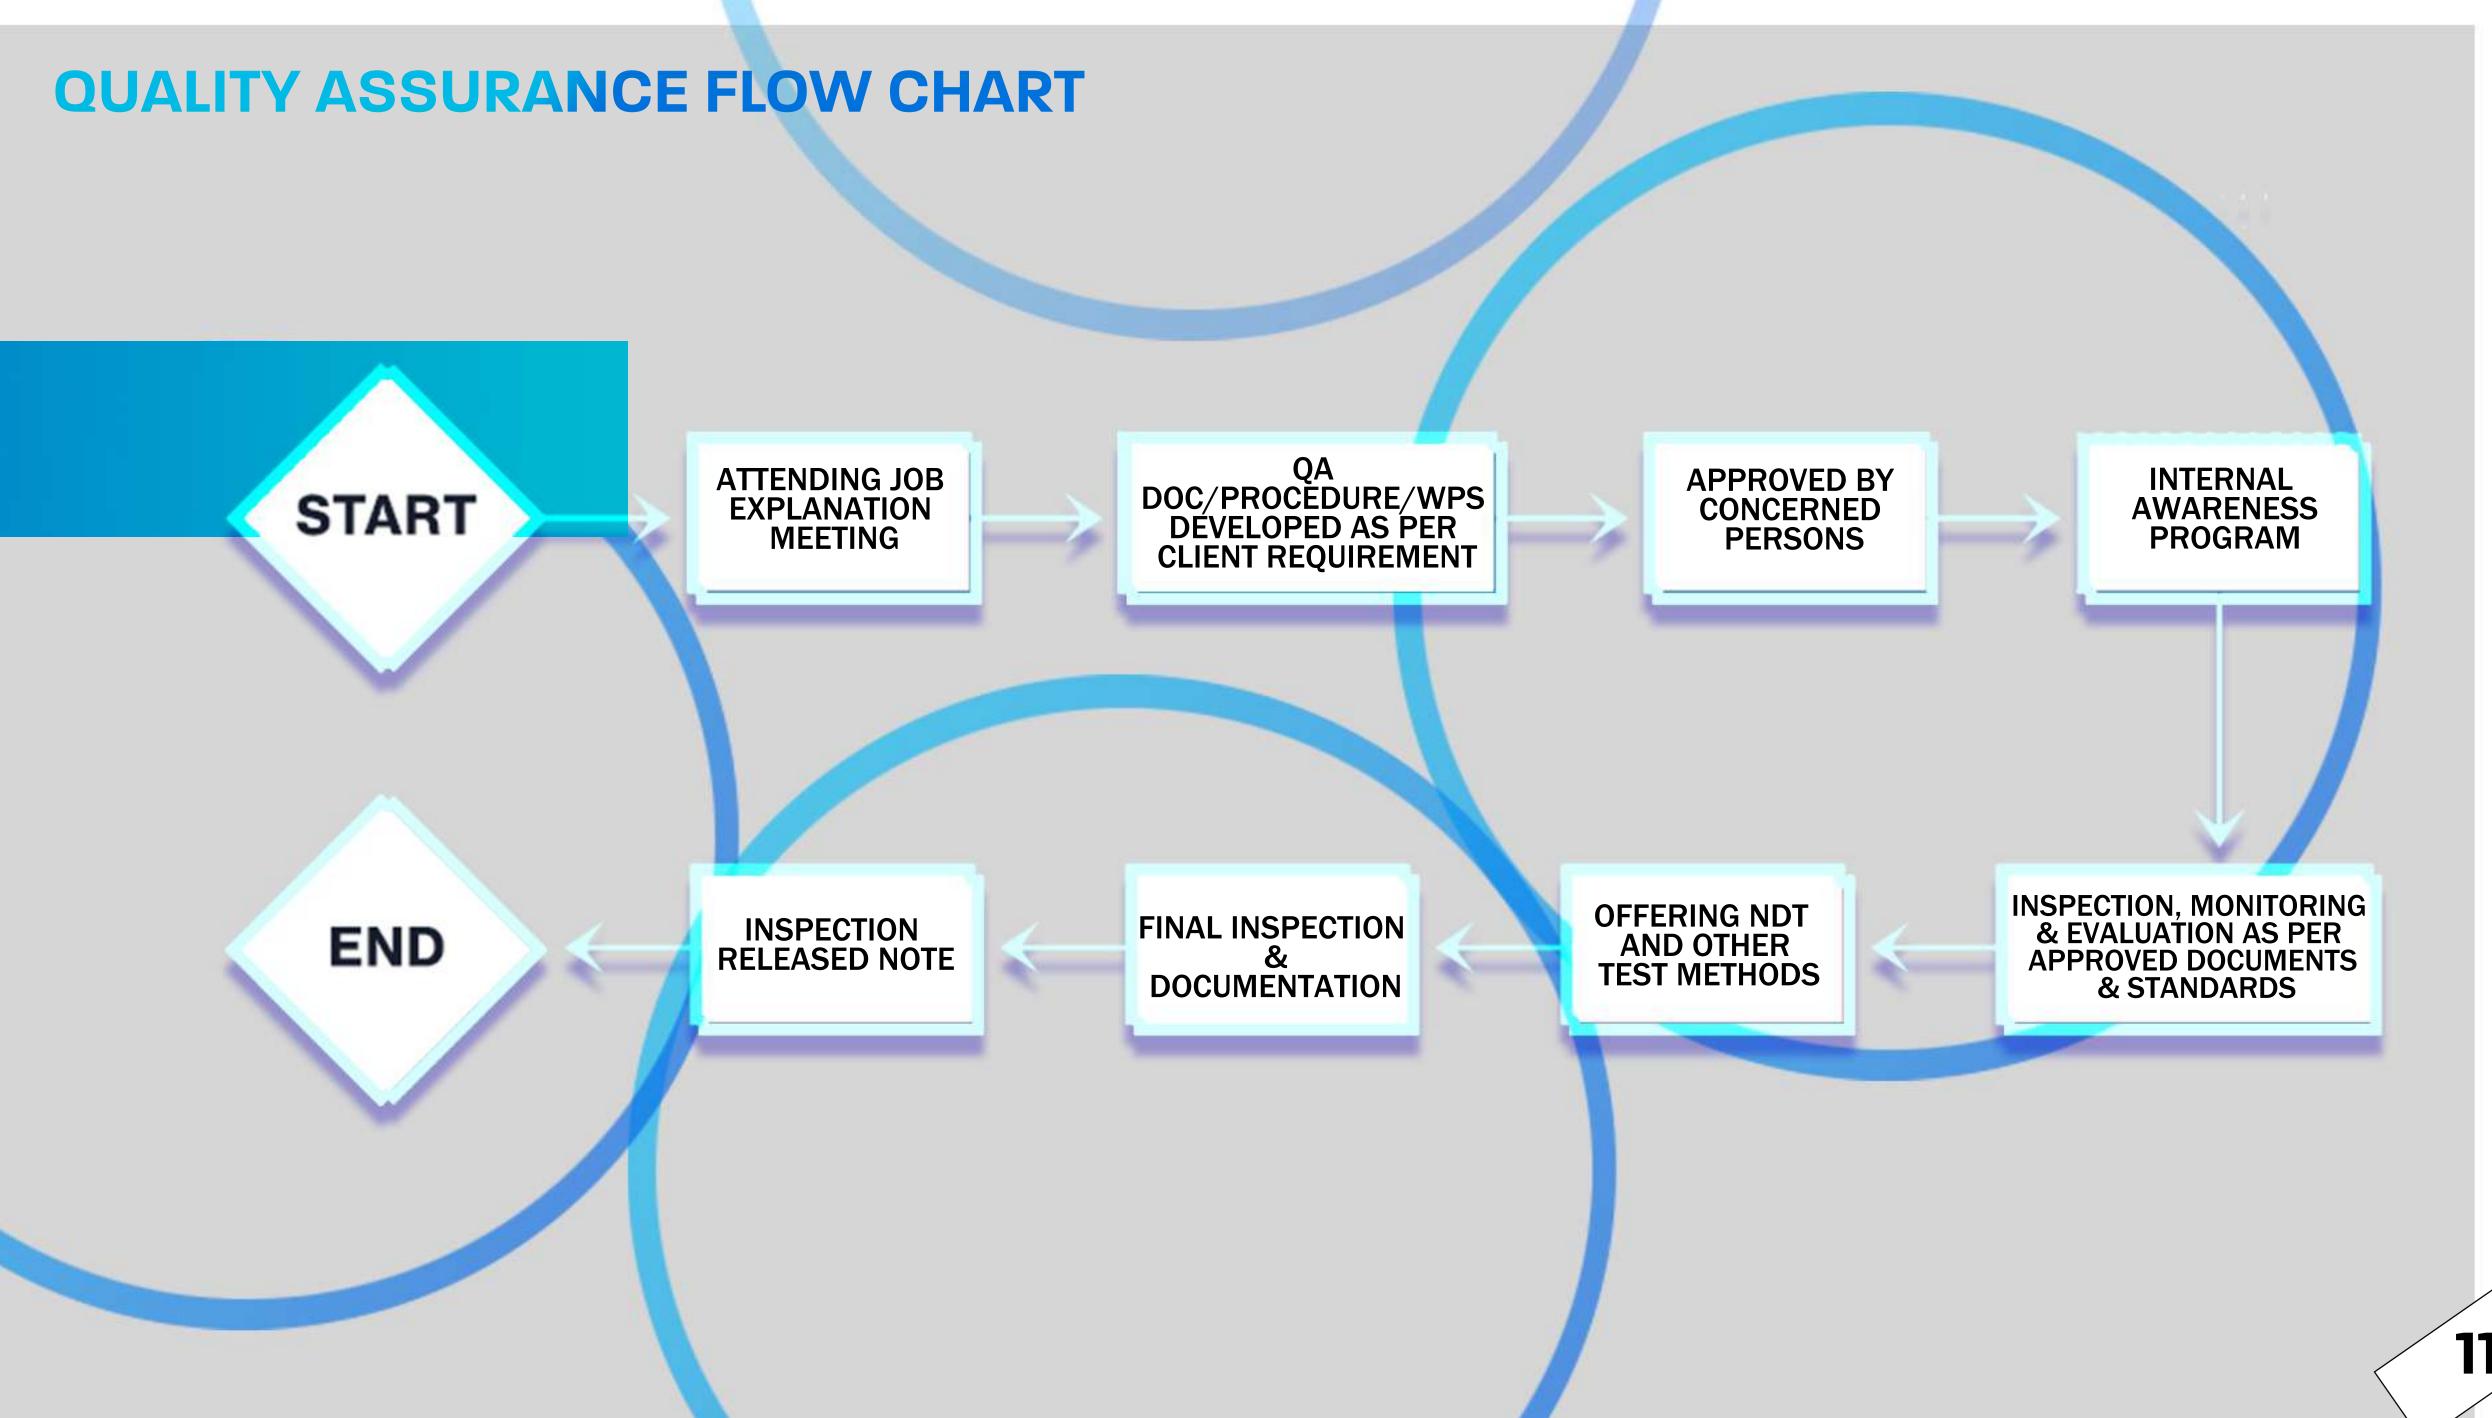

## **QUALITY SYSTEM PROCEDURES ISO 9001:2015**

Management review meeting procedure contract review engineering design & development process purchasing procedure inspection and testing procedure handling, storage, packing & delivery control of client supplied materials identification and traceability fabrication process control control of non conforming products procedure for customer approval for non conforming products corrective action control of documents and records internal quality audit control of testing, measuring & monitoring equipment preventive maintenance procedure data analysis competence training and awareness procedure **con**tinual improvement customer satisfaction preventive action