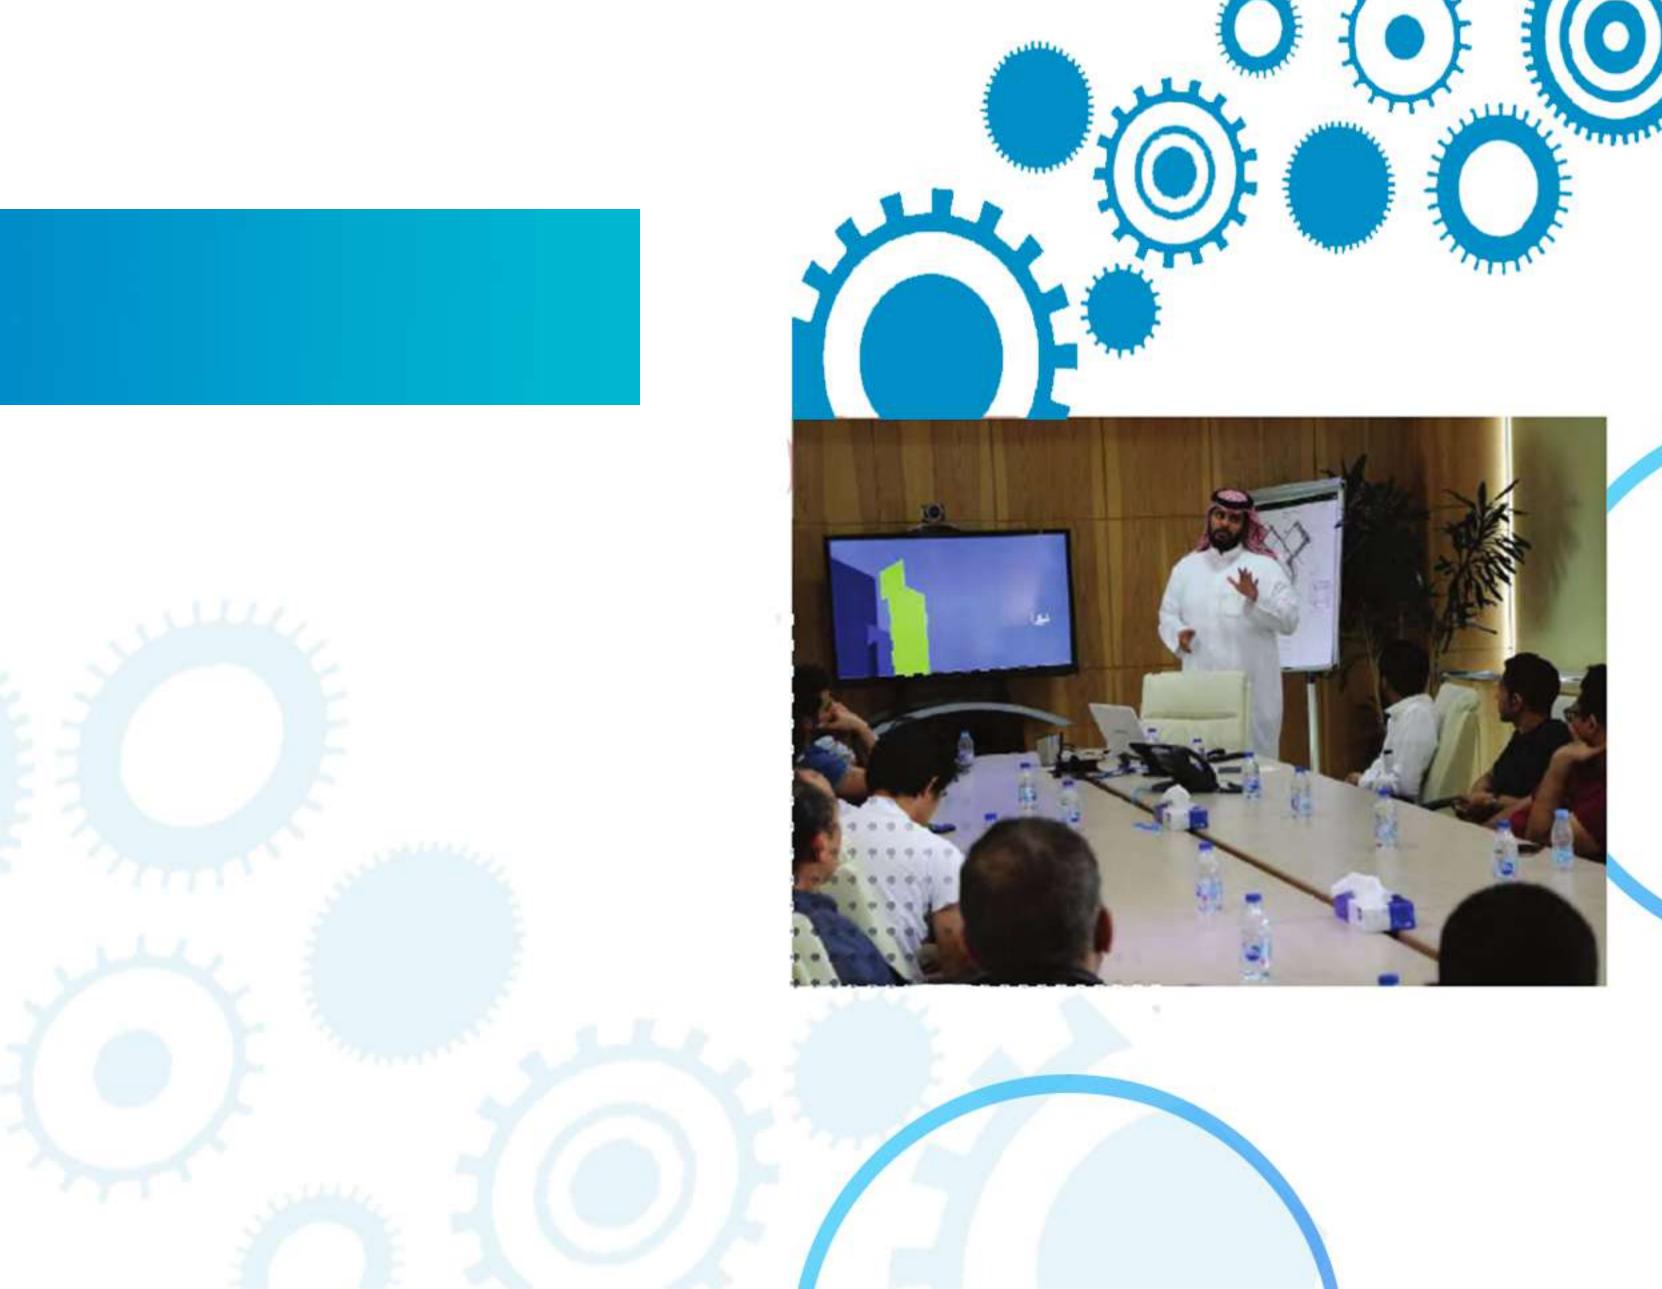

## **EMPLOYEE TRAINING PROGRAM**

TACO regularly conducting training program for all employees to ensure that each employee is familiar with their responsibility and QMS requirement. To achieve: Lead auditing training program QMS awareness program Toolbox meeting for material traceability and fabrication Welder training program Toolbox meeting for safety awareness