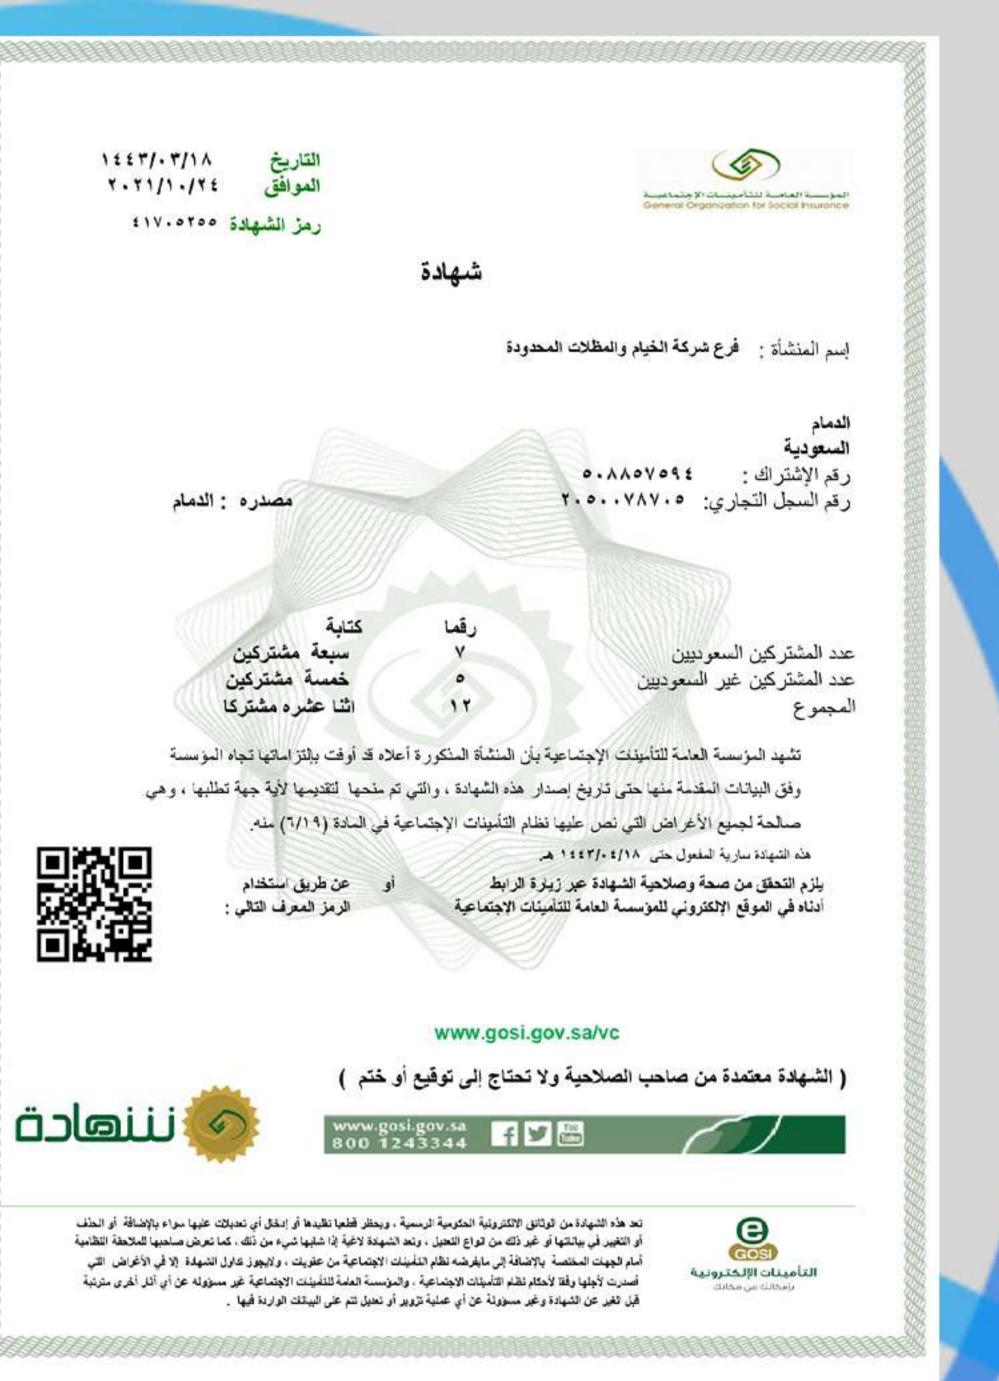

تاريخ الطيامة 1439/03/12 هـ العماقة و.ايراميو بن عبدالرحمن العمر

3 - 1

 $\stackrel{}{\prec}$ العيلة العامة للإستثمار SAGIA الإدارة العامة اللياليون

ئاريخ التوليج : 1439/03/12

التاريخ ١٤٤٣/٠٣/١٨ الموافق ٢٠٣١/١٠/٢٤ رمز الشهادة ٤١٧٠٠٥٢٥

شهادة

إسم المنشأة : فرع شركة الخيام والمظلات المحدودة

الدمام السعودية رقم الإشتراك : ٥٠٨٨٥٧٥٩٤ رقم السجل التجاري: ٢٠٥٠٠٧٨٧٠٥

رقما كتابة عدد المشتركين السعوديين عدد المشتركين غير السعوديين المجموع 11 انتا عشره مشتركين

تشهد المؤسسة العامة للتأميذات الإجتماعية بأن المنشأة المذكورة أعلاه قد أوفت بإلتز اماتها تجاه المؤسسة وفق البيانات المقدمة منها حتى تاريخ إصدار هذه الشهادة ، والتي تم منحها لتقديمها لأية جهة تطلبها ، وهي صالحة لجميع الأغر اض التي نص عليها نظام التأمينات الإجتماعية في المادة (٦/١٩) منه. هذه الشهادة سارية المفعول حتى ١٤٤٣/٠٤/١٨ هـ.